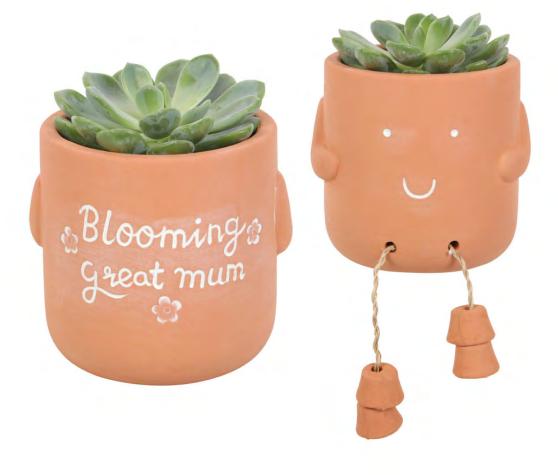

> Product Code PP\_40423 Blooming Great Mum Sitting Plant Pot Pal Barcode: 5056131138742

#### **Product Description**

This quirky plant pot will be a welcome companion to any small house plant. Features adorable dangly legs that sit perfectlyover a shelf or ledge and 'Blooming Great Mum' text on the back that's great for Mother's Day and birthdays. Designed bySomething Different Wholesale and part of the Plant Pals range of garden gifts and home decor. Plant not included.

### **Product Materials :** Terracotta